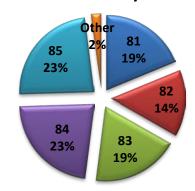

### Calls for Service by District

(Officer Initiated Activity Not Included)

| District | Count |
|----------|-------|
| 81       | 501   |
| 82       | 386   |
| 83       | 501   |
| 84       | 600   |
| 85       | 626   |
| Other    | 54    |
| Total    | 2668  |
|          |       |

#### **Calls for service by District**