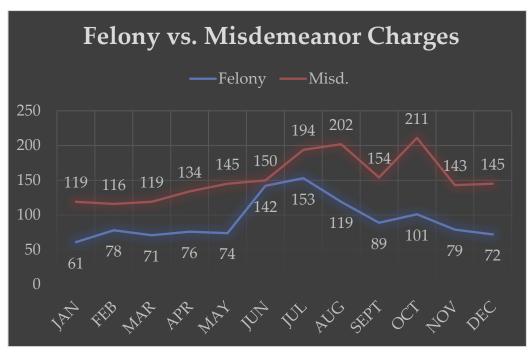

| 1                                         |
| Uses Prohibited; Residing in Boats, Trailers, RV'S not in a Lawfully Established RV Park                                                                                                                                                                                | 1                                         |
| Witness-Preventing or Intimidating Witness from Testifying                                                                                                                                                                                                              | 1                                         |



# **Arrest Statistics 2024 YTD**