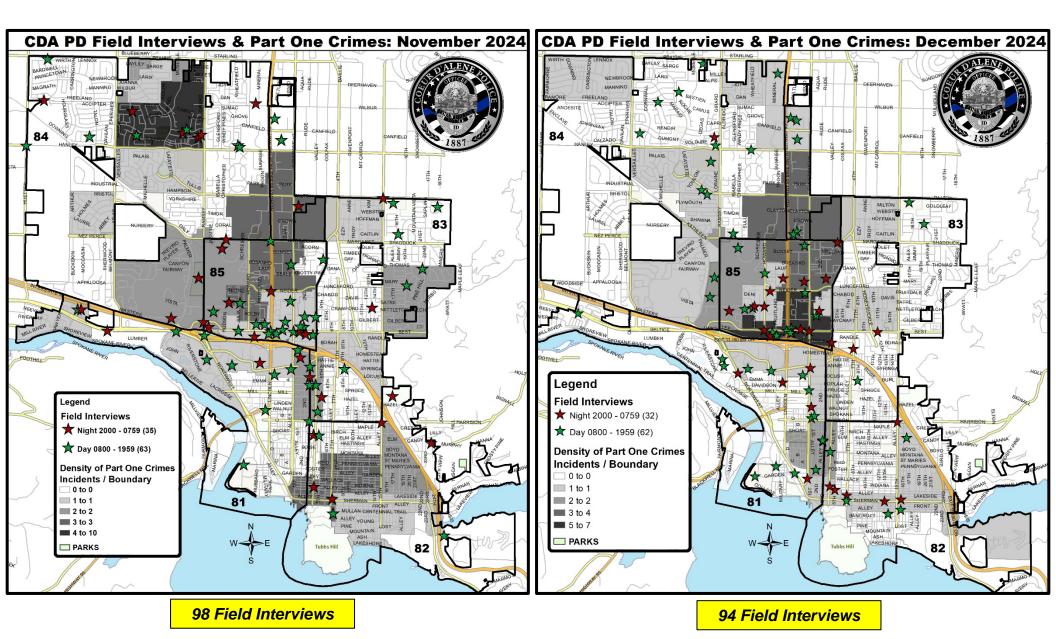

Hot Spots & Officer Initiated Activity by Neighborhood



Coeur d'Alene Police Part One Crimes: December 1 - 31, 2024 DEERHAVEN HOPE LYRA 84 ACEWOOD GRETA SUNUF ROGER OCTAVIA BRISTOL DARTMOUT WEBSTER HOFFMAN 83 NURSERY CAITLIN 12/11 @ 2226 hours CANYON FAIRWAY 85 E. Borah Ave. 12/25 @ 2032 hours 201 W. Appleway Ave., Exxon COMMERCE LUMBER EBBTIDE TRADITIONA Legend SLEEPY ROBBERY (2) BIRCH E AGGRAVATED ASSAULT (4) MONTANA ALLEY BURGLARY - COMMERCIAL (3) BURGLARY - RESIDENTIAL (1) BURGLARY - VEHICLE (3) T LARCENY - ALL OTHER (14) FRONT ALLEY E Lost E LARCENY - SHOPLIFTING (6) PINE \_\_MOUNTAIN Hot Spot of Officer Initiated Activity LAKESHORE High **82 Tubbs Hill** Moderate ☐ Low to None PARKS

0.25

0.5

0.75

# CDA PD Monthly Comparison of Field Interviews with Density of Part One Crimes





# Arrest Statistics for December 2024

During the month of December there were 106 offenders booked by the Coeur d'Alene Police Department with a total of 217 charges. November statistics: 109 offenders and 222 charges.

| New Arrests                                             | 102 |
|---------------------------------------------------------|-----|
| Drug Possession, Under Influence or Frequenting (Misd.) | 25  |
| DUI (Misd.)                                             | 14  |
| Drug Possession, Manufacture or Delivery (Felony)       | 7   |
| Assault / Battery                                       | 7   |
| Driving Without Privileges                              | 6   |
| Domestic Assault / Battery                              | 4   |
| Arrests & Seizures-Resisting or Obstructing O