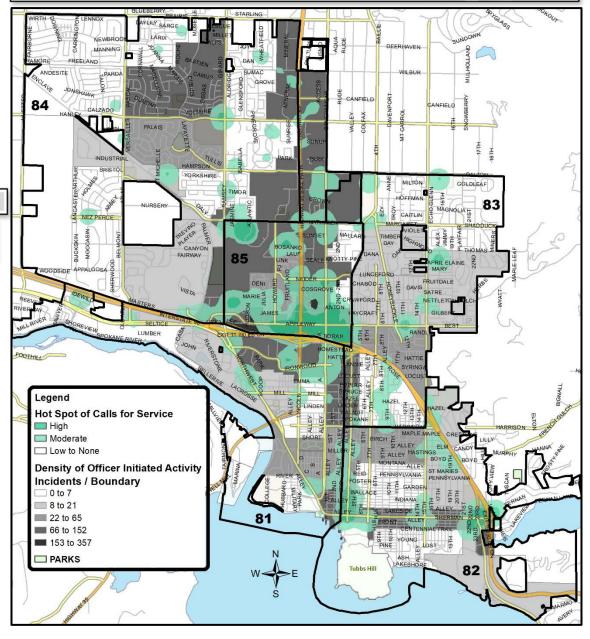

#### **Officer Initiated Activity by District**

\*Not included in chart: Business Checks – 10 Code Violations - 85 Calls for Service Hot Spots & Officer Initiated Activity by Neighborhood

Coeur d'Alene Police Part One Crimes: December 1 - 31, 2024 DEERHAVEN HOPE LYRA 84 ACEWOOD GRETA SUNUF ROGER OCTAVIA BRISTOL DARTMOUT WEBSTER HOFFMAN 83 NURSERY CAITLIN 12/11 @ 2226 hours CANYON FAIRWAY 85 E. Borah Ave. 12/25 @ 2032 hours 201 W. Appleway Ave., Exxon COMMERCE LUMBER EBBTIDE TRADITIONA Legend SLEEPY ROBBERY (2) BIRCH E AGGRAVATED ASSAULT (4) MONTANA ALLEY BURGLARY - COMMERCIAL (3) BURGLARY - RESIDENTIAL (1) BURGLARY - VEHICLE (3) T LARCENY - ALL OTHER (14) FRONT ALLEY E Lost E LARCENY - SHOPLIFTING (6) PINE \_\_MOUNTAIN Hot Spot of Officer Initiated Activity LAKESHORE High **82 Tubbs Hill** Moderate ☐ Low to None PARKS