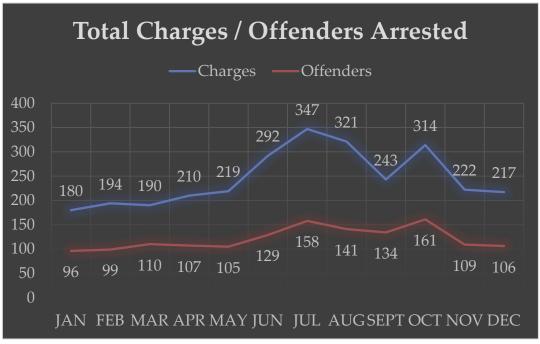

# Arrest Statistics for December 2024

During the month of December there were 106 offenders booked by the Coeur d'Alene Police Department with a total of 217 charges. November statistics: 109 offenders and 222 charges.