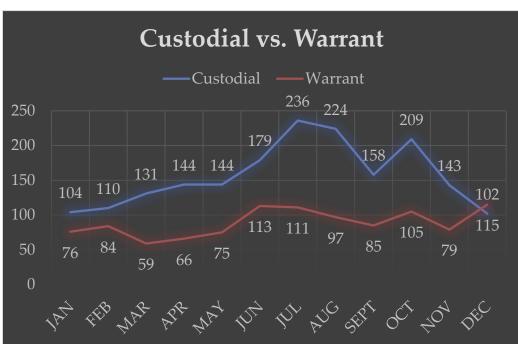

| 1                                         |
| Uses Prohibited; Residing in Boats, Trailers, RV'S not in a Lawfully Established RV Park                                                                                                                                                                                | 1                                         |
| Witness-Preventing or Intimidating Witness from Testifying                                                                                                                                                                                                              | 1                                         |



# **Arrest Statistics 2024 YTD**